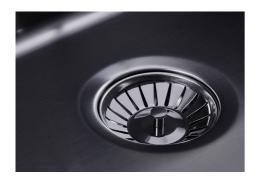

| High thickness      | Imm thick steel. A significant thickness, which guarantees the maximum sturdiness and durability.                                                                                                     |
|---------------------|-------------------------------------------------------------------------------------------------------------------------------------------------------------------------------------------------------|
| Space waste fitting | The elegant SPACE steel cap closes the drain and leaves no visible residues collected in the basket below. Space also has a small footprint and allows the optimal use of the under-sink compartment. |
| Save space system   | Drain and siphon are designed to leave as much space as possible in the under-sink area, more and more useful today for theseparate waste collection systems.                                         |