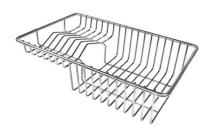

#### **OPTIONAL ACCESSORIES**

HPDE Twin chopping board 8644 101

Stainless steel colander 8154 000

Stainless steel plate rack 8100 154

Stainless steel plate rack 8100 303

\* only in combination with the accessory 8644 101

Stainless steel plate rack 8100 201

**White bowl** 8153 100

Glass chopping board 8631 300

Graters kit with ring-holder and food collection tray

8159 101

\* only in combination with the accessory 8644 101

Iroko-wood sliding chopping board with stainless steel colander 8644 044