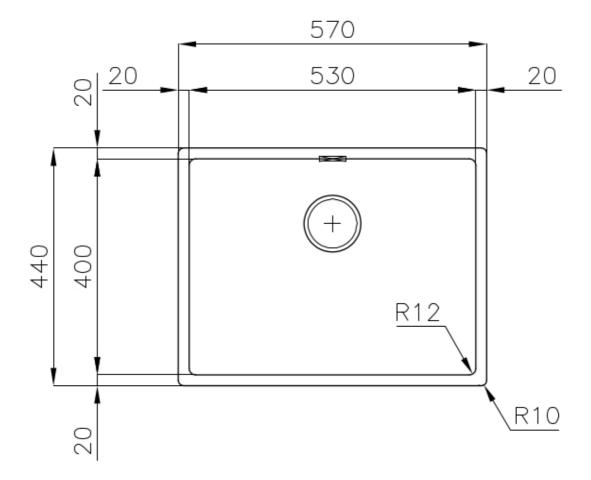

#### **DETAILS**

| Texture                | Foster brushed                                                  |
|------------------------|-----------------------------------------------------------------|
| Coloring               | Gun Metal                                                       |
| Edge/Installation Type | Flush-mount   Top-mount                                         |
| Finish                 | PVD                                                             |
| Material               | AISI 304 stainless steel                                        |
| Base                   | 60 cm                                                           |
| Dimensions             | 570x440 mm                                                      |
| Standard fittings      | Fixing hooks, gasket, drain, overflow and siphon, boxed packing |
| Mixer holes            | No standard holes                                               |
|                        |                                                                 |

| Built-in hole                 | View technical data sheet                                                                                                                                                                                                                                                                                                                      |
|-------------------------------|------------------------------------------------------------------------------------------------------------------------------------------------------------------------------------------------------------------------------------------------------------------------------------------------------------------------------------------------|
| Drainer                       | No                                                                                                                                                                                                                                                                                                                                             |
| Width                         | 57 cm                                                                                                                                                                                                                                                                                                                                          |
| Bowl dimension                | 530x400mm                                                                                                                                                                                                                                                                                                                                      |
| Number of bowls               | 1 bowl                                                                                                                                                                                                                                                                                                                                         |
| Waste fitting                 | Drain SPACE 3,5"                                                                                                                                                                                                                                                                                                                               |
| Notes:                        | As the product consists of a single seamless steel surface with no gaps or interstices, the use of garbage disposal and waste fitting with automatic control is not permitted.                                                                                                                                                                 |
| FEATURES                      |                                                                                                                                                                                                                                                                                                                                                |
| Gun Metal                     | The Gun Metal finish is obtained by treating steel with a physical process called PVD (Phisical Vacuum Deposition) which deposits particles of noble metals on the surface. The result is a unique and refined aesthetic effect, and an improvement of the mechanical properties of the steel which is more resistant to impact and scratches. |
| ONE SEAMLESS STEEL<br>SURFACE | The waste-fitting and overflow are moulded on the sink. The product is therefore made out of one seamless steel surface, without gaps or interstices. A great plus in terms of hygiene.                                                                                                                                                        |
| Perimetral overflow           | The overflow is always a security on the Foster sinks that prevents the overflow of water in case of oversights. The perimeter drain solution improves aesthetics thanks to its square and essential shape.                                                                                                                                    |
| Small radius                  | Bowls with squared shapes with a modern design and an increased capacity, for a minimal aesthetics connected with an extreme practicity.                                                                                                                                                                                                       |
| Deep bowls                    | This bowls reach an important depth, over 20 cm, thanks to the advanced production technology, that can be offer great capiency and practicity in all the washing operations.                                                                                                                                                                  |

### **TECHNICAL DATA**