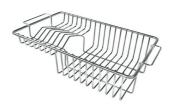

#### **OPTIONAL ACCESSORIES**

HPDE Twin chopping board 8644 101

Stainless steel colander 8154 000

Stainless steel plate rack 8100 154

Stainless steel plate rack 8100 303

\* only in combination with the accessory 8644 101

Stainless steel plate rack 8100 201

**White bowl** 8153 100

Glass chopping board 8631 300

Graters kit with ring-holder and food collection tray

8159 101

\* only in combination with the accessory 8644 101

Iroko-wood sliding chopping board with stainless steel colander 8644 044