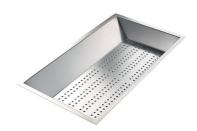

Stainless steel basket 8611 000

Stainless steel perforated tray

8151 000

\* only in combination with the accessory 8644 101