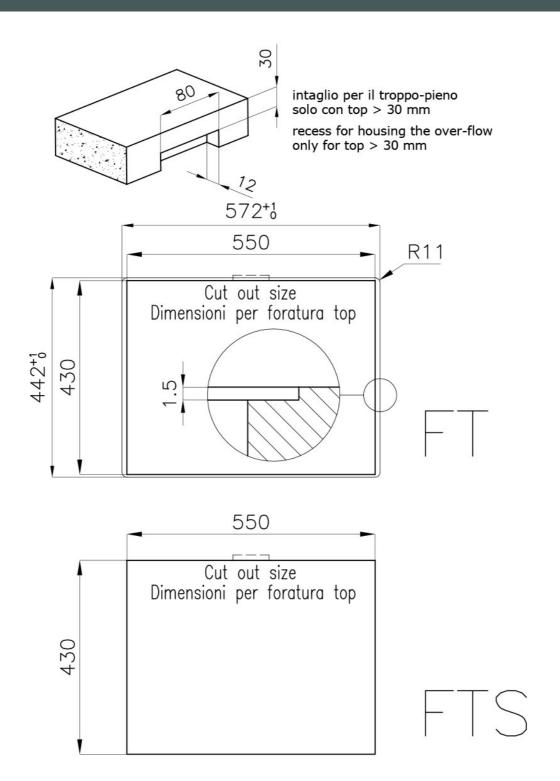

| Built-in hole                 | View technical data sheet                                                                                                                                                                                                                                                                                                                      |
|-------------------------------|------------------------------------------------------------------------------------------------------------------------------------------------------------------------------------------------------------------------------------------------------------------------------------------------------------------------------------------------|
| Drainer                       | No                                                                                                                                                                                                                                                                                                                                             |
| Width                         | 57 cm                                                                                                                                                                                                                                                                                                                                          |
| Bowl dimension                | 530x400mm                                                                                                                                                                                                                                                                                                                                      |
| Number of bowls               | 1 bowl                                                                                                                                                                                                                                                                                                                                         |
| Waste fitting                 | Drain SPACE 3,5"                                                                                                                                                                                                                                                                                                                               |
| Notes:                        | As the product consists of a single seamless steel surface with no gaps or interstices, the use of garbage disposal and waste fitting with automatic control is not permitted.                                                                                                                                                                 |
| FEATURES                      |                                                                                                                                                                                                                                                                                                                                                |
| Gun Metal                     | The Gun Metal finish is obtained by treating steel with a physical process called PVD (Phisical Vacuum Deposition) which deposits particles of noble metals on the surface. The result is a unique and refined aesthetic effect, and an improvement of the mechanical properties of the steel which is more resistant to impact and scratches. |
| ONE SEAMLESS STEEL<br>SURFACE | The waste-fitting and overflow are moulded on the sink. The product is therefore made out of one seamless steel surface, without gaps or interstices. A great plus in terms of hygiene.                                                                                                                                                        |
| Perimetral overflow           | The overflow is always a security on the Foster sinks that prevents the overflow of water in case of oversights. The perimeter drain solution improves aesthetics thanks to its square and essential shape.                                                                                                                                    |
| Small radius                  | Bowls with squared shapes with a modern design and an increased capacity, for a minimal aesthetics connected with an extreme practicity.                                                                                                                                                                                                       |
| Deep bowls                    | This bowls reach an important depth, over 20 cm, thanks to the advanced production technology, that can be offer great capiency and practicity in all the washing operations.                                                                                                                                                                  |