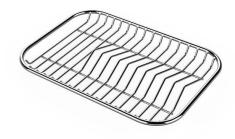

#### **OPTIONAL ACCESSORIES**

HPDE Twin chopping board 8644 101

Stainless steel colander 8154 000

Stainless steel plate rack 8100 154

Stainless steel plate rack 8100 303

\* only in combination with the accessory 8644 101

Stainless steel plate rack 8100 201

**White bowl** 8153 100

Glass chopping board 8631 300

Graters kit with ring-holder and food collection tray

8159 101

\* only in combination with the accessory 8644 101

Iroko-wood sliding chopping board with stainless steel colander 8644 044