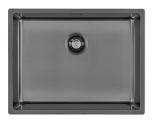

### Sink Skin 530 Gun Metal

Kitchen Sinks Code: 4453 046

#### **DETAILS**

| Texture                | Foster brushed                                                  |
|------------------------|-----------------------------------------------------------------|
| Coloring               | Gun Metal                                                       |
| Edge/Installation Type | Flush-mount   Top-mount                                         |
| Finish                 | PVD                                                             |
| Material               | AISI 304 stainless steel                                        |
| Base                   | 60 cm                                                           |
| Dimensions             | 570x440 mm                                                      |
| Standard fittings      | Fixing hooks, gasket, drain, overflow and siphon, boxed packing |
| Mixer holes            | No standard holes                                               |
|                        |                                                                 |

| Built-in hole                 | View technical data sheet                                                                                                                                                                                                                                                                                                                      |
|-------------------------------|------------------------------------------------------------------------------------------------------------------------------------------------------------------------------------------------------------------------------------------------------------------------------------------------------------------------------------------------|
| Drainer                       | No                                                                                                                                                                                                                                                                                                                                             |
| Width                         | 57 cm                                                                                                                                                                                                                                                                                                                                          |
| Bowl dimension                | 530x400mm                                                                                                                                                                                                                                                                                                                                      |
| Number of bowls               | 1 bowl                                                                                                                                                                                                                                                                                                                                         |
| Waste fitting                 | Drain SPACE 3,5"                                                                                                                                                                                                                                                                                                                               |
| Notes:                        | As the product consists of a single seamless steel surface with no gaps or interstices, the use of garbage disposal and waste fitting with automatic control is not permitted.                                                                                                                                                                 |
| FEATURES                      |                                                                                                                                                                                                                                                                                                                                                |
| Gun Metal                     | The Gun Metal finish is obtained by treating steel with a physical process called PVD (Phisical Vacuum Deposition) which deposits particles of noble metals on the surface. The result is a unique and refined aesthetic effect, and an improvement of the mechanical properties of the steel which is more resistant to impact and scratches. |
| ONE SEAMLESS STEEL<br>SURFACE | The waste-fitting and overflow are moulded on the sink. The product is therefore made out of one seamless steel surface, without gaps or interstices. A great plus in terms of hygiene.                                                                                                                                                        |
| Perimetral overflow           | The overflow is always a security on the Foster sinks that prevents the overflow of water in case of oversights. The perimeter drain solution improves aesthetics thanks to its square and essential shape.                                                                                                                                    |
| Small radius                  | Bowls with squared shapes with a modern design and an increased capacity, for a minimal aesthetics connected with an extreme practicity.                                                                                                                                                                                                       |
| Deep bowls                    | This bowls reach an important depth, over 20 cm, thanks to the advanced production technology, that can be offer great capiency and practicity in all the washing operations.                                                                                                                                                                  |