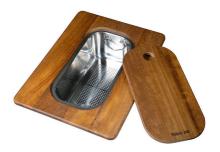

Stainless steel plate rack 8100 201

**White bowl** 8153 100

Glass chopping board 8631 300

Graters kit with ring-holder and food collection tray

8159 101

\* only in combination with the accessory 8644 101

Iroko-wood sliding chopping board with stainless steel colander 8644 044