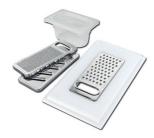

Stainless steel plate rack 8100 201

**White bowl** 8153 100

Glass chopping board 8631 300

Graters kit with ring-holder and food collection tray

8159 101

\* only in combination with the accessory 8644 101

Iroko-wood sliding chopping board with stainless steel colander 8644 044