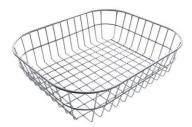

Stainless steel basket 8611 000

Stainless steel perforated tray

8151 000

\* only in combination with the accessory 8644 101