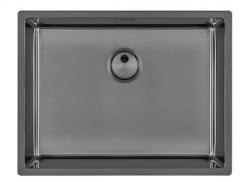

### Sink Skin 530 Gun Metal

Kitchen Sinks Code: 4453 046

#### **DETAILS**

| Texture                | Foster brushed                                                  |
|------------------------|-----------------------------------------------------------------|
| Coloring               | Gun Metal                                                       |
| Edge/Installation Type | Flush-mount   Top-mount                                         |
| Finish                 | PVD                                                             |
| Material               | AISI 304 stainless steel                                        |
| Base                   | 60 cm                                                           |
| Dimensions             | 570x440 mm                                                      |
| Standard fittings      | Fixing hooks, gasket, drain, overflow and siphon, boxed packing |
| Mixer holes            | No standard holes                                               |
|                        |                                                                 |