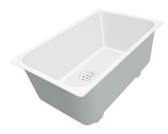

### Sink Skin 530 Gun Metal

Kitchen Sinks Code: 4453 046

#### **DETAILS**

| Texture                | Foster brushed                                                  |
|------------------------|-----------------------------------------------------------------|
| Coloring               | Gun Metal                                                       |
| Edge/Installation Type | Flush-mount   Top-mount                                         |
| Finish                 | PVD                                                             |
| Material               | AISI 304 stainless steel                                        |
| Base                   | 60 cm                                                           |
| Dimensions             | 570x440 mm                                                      |
| Standard fittings      | Fixing hooks, gasket, drain, overflow and siphon, boxed packing |
| Mixer holes            | No standard holes                                               |
|                        |                                                                 |

| Built-in hole                 | View technical data sheet                                                                                                                                                                                                                                                                                                                      |
|-------------------------------|------------------------------------------------------------------------------------------------------------------------------------------------------------------------------------------------------------------------------------------------------------------------------------------------------------------------------------------------|
| Drainer                       | No                                                                                                                                                                                                                                                                                                                                             |
| Width                         | 57 cm                                                                                                                                                                                                                                                                                                                                          |
| Bowl dimension                | 530x400mm                                                                                                                                                                                                                                                                                                                                      |
| Number of bowls               | 1 bowl                                                                                                                                                                                                                                                                                                                                         |
| Waste fitting                 | Drain SPACE 3,5"                                                                                                                                                                                                                                                                                                                               |
| Notes:                        | As the product consists of a single seamless steel surface with no gaps or interstices, the use of garbage disposal and waste fitting with automatic control is not permitted.                                                                                                                                                                 |
| FEATURES                      |                                                                                                                                                                                                                                                                                                                                                |
| Gun Metal                     | The Gun Metal finish is obtained by treating steel with a physical process called PVD (Phisical Vacuum Deposition) which deposits particles of noble metals on the surface. The result is a unique and refined aesthetic effect, and an improvement of the mechanical properties of the steel which is more resistant to impact and scratches. |
| ONE SEAMLESS STEEL<br>SURFACE | The waste-fitting and overflow are moulded on the sink. The product is therefore made out of one seamless steel surface, without gaps or interstices. A great plus in terms of hygiene.                                                                                                                                                        |
| Perimetral overflow           | The overflow is always a security on the Foster sinks that prevents the overflow of water in case of oversights. The perimeter drain solution improves aesthetics thanks to its square and essential shape.                                                                                                                                    |
| Small radius                  | Bowls with squared shapes with a modern design and an increased capacity, for a minimal aesthetics connected with an extreme practicity.                                                                                                                                                                                                       |
| Deep bowls                    | This bowls reach an important depth, over 20 cm, thanks to the advanced production technology, that can be offer great capiency and practicity in all the washing operations.                                                                                                                                                                  |