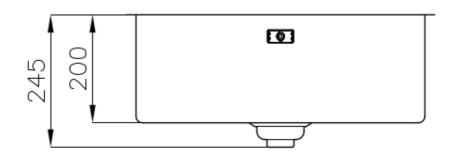

|
|---------------------|-------------------------------------------------------------------------------------------------------------------------------------------------------------------------------------------------------|
| Space waste fitting | The elegant SPACE steel cap closes the drain and leaves no visible residues collected in the basket below. Space also has a small footprint and allows the optimal use of the under-sink compartment. |
| Save space system   | Drain and siphon are designed to leave as much space as possible in the under-sink area, more and more useful today for theseparate waste collection systems.                                         |

### **TECHNICAL DATA**







#### **GALLERY**













#### **OPTIONAL ACCESSORIES**



HPDE Twin chopping board 8644 101



Stainless steel colander 8154 000



Stainless steel plate rack 8100 154



Stainless steel plate rack 8100 303

\* only in combination with the accessory 8644 101



Stainless steel plate rack 8100 201



**White bowl** 8153 100



Glass chopping board 8631 300



Graters kit with ring-holder and food collection tray

8159 101

\* only in combination with the accessory 8644 101



Iroko-wood sliding chopping board with stainless steel colander 8644 044



Stainless steel basket 8611 000



Stainless steel perforated tray

8151 000

\* only in combination with the accessory 8644 101

#### **RECOMMENDED PAIRINGS**



Mixer Tap Skin Gun Metal 8424 856



VELA PLUS GUN METAL satin 8498 12