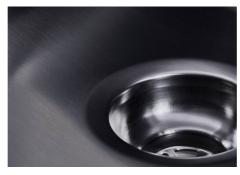

### Sink Skin 530 Gun Metal

Kitchen Sinks Code: 4453 046

#### **DETAILS**

| Texture                | Foster brushed                                                  |
|------------------------|-----------------------------------------------------------------|
| Coloring               | Gun Metal                                                       |
| Edge/Installation Type | Flush-mount   Top-mount                                         |
| Finish                 | PVD                                                             |
| Material               | AISI 304 stainless steel                                        |
| Base                   | 60 cm                                                           |
| Dimensions             | 570x440 mm                                                      |
| Standard fittings      | Fixing hooks, gasket, drain, overflow and siphon, boxed packing |
| Mixer holes            | No standard holes                                               |
|                        |                                                                 |

| Built-in hole                 | View technical data sheet                                                                                                                                                                                                                                                                                                                      |
|-------------------------------|------------------------------------------------------------------------------------------------------------------------------------------------------------------------------------------------------------------------------------------------------------------------------------------------------------------------------------------------|
| Drainer                       | No                                                                                                                                                                                                                                                                                                                                             |
| Width                         | 57 cm                                                                                                                                                                                                                                                                                                                                          |
| Bowl dimension                | 530x400mm                                                                                                                                                                                                                                                                                                                                      |
| Number of bowls               | 1 bowl                                                                                                                                                                                                                                                                                                                                         |
| Waste fitting                 | Drain SPACE 3,5"                                                                                                                                                                                                                                                                                                                               |
| Notes:                        | As the product consists of a single seamless steel surface with no gaps or interstices, the use of garbage disposal and waste fitting with automatic control is not permitted.                                                                                                                                                                 |
| FEATURES                      |                                                                                                                                                                                                                                                                                                                                                |
| Gun Metal                     | The Gun Metal finish is obtained by treating steel with a physical process called PVD (Phisical Vacuum Deposition) which deposits particles of noble metals on the surface. The result is a unique and refined aesthetic effect, and an improvement of the mechanical properties of the steel which is more resistant to impact and scratches. |
| ONE SEAMLESS STEEL<br>SURFACE | The waste-fitting and overflow are moulded on the sink. The product is therefore made out of one seamless steel surface, without gaps or interstices. A great plus in terms of hygiene.                                                                                                                                                        |
| Perimetral overflow           | The overflow is always a security on the Foster sinks that prevents the overflow of water in case of oversights. The perimeter drain solution improves aesthetics thanks to its square and essential shape.                                                                                                                                    |
| Small radius                  | Bowls with squared shapes with a modern design and an increased capacity, for a minimal aesthetics connected with an extreme practicity.                                                                                                                                                                                                       |
| Deep bowls                    | This bowls reach an important depth, over 20 cm, thanks to the advanced production technology, that can be offer great capiency and practicity in all the washing operations.                                                                                                                                                                  |